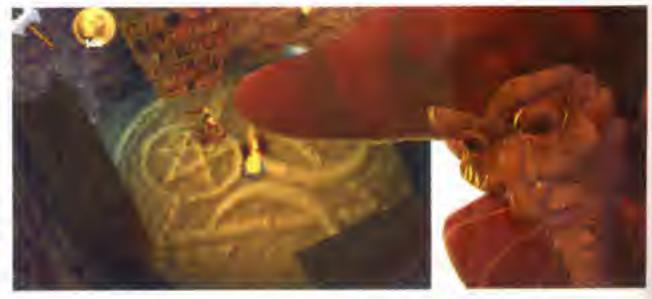

### FOLLOW THE GREEN SLIMY PATH

The gameplay involves navigating the maze-like levels, hacking down the marauding zombies and assorted evil creatures and gathering rune stones. These stones act as keys to locked doors. Allowing you access to new parts of the level. Always be on the lookout for a level exit that is accompanied by a trail of green slime. This is where Zarok has left the present location to start trouble in a new area. Quickly follow it.

Zarok's been here, you can tell by his radioactive body odour.

ONLY

The Phantom's playing is awful. Teach him a new tune to progress.

G Watch out for trolls,

little midgets

who will nick

your weapons.

they're thieving

### **SKELETONS HAVE NO BRAINS** 50 00

MediEvil isn't just a hack-and-slash affair. There are also many puzzles to solve. Luckily there are clue books and helpful gargoyles all over the place. The puzzles

range from hitting objects and clearing paths to summoning witches, lighting fires and teaching the Phantom of the Opera a new tune to play.

1.096

610